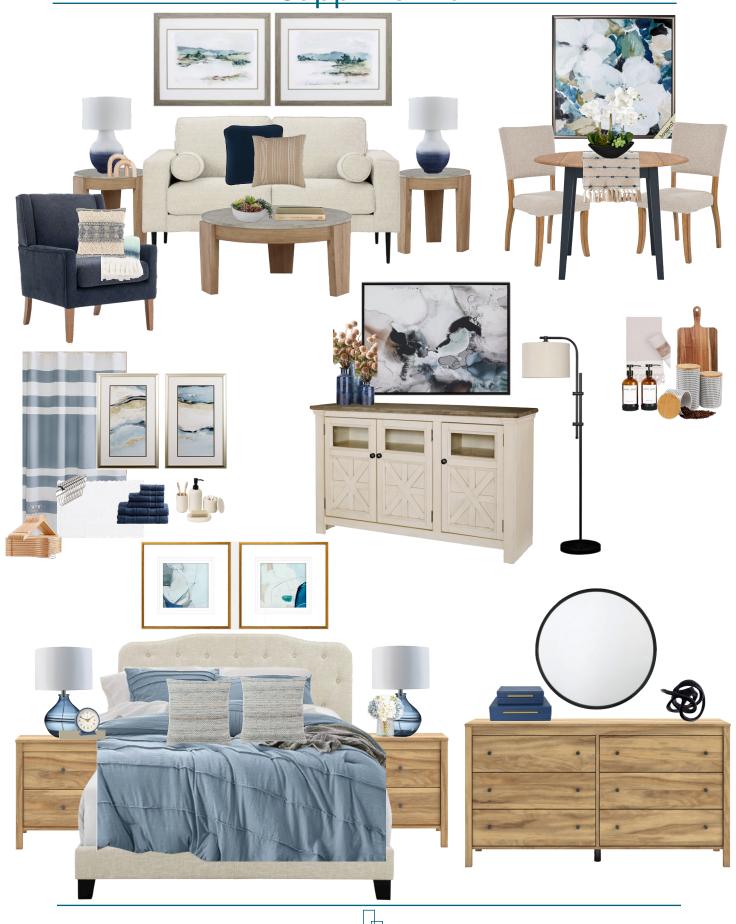

ccessories
  - Lightbulbs & Art Hooks
- Warehouse Receiving and Consolidation
- White Glove Delivery and Installation
  - Furniture Assembly
  - Debris Removal
- Designer Set Up
  - Drapery and Art Installation
  - Accessory Placement

#### Pricing Options & Savings:

| Purchase 1 to 10 kits within 12 months                                      | \$15,000.00 per kit<br>(+ state sales tax) |
|-----------------------------------------------------------------------------|--------------------------------------------|
| Purchase 10 to 30 kits within 12 months and recieve an upfront 10% discount | \$13,500.00 per kit<br>(+ state sales tax) |
| Purchase 30+ kits within 12 months and receive an upfront 20% discount      | \$12,000.00 per kit<br>(+ state sales tax) |



Sage Kit





Sapphire Kit



### Soleil Kit