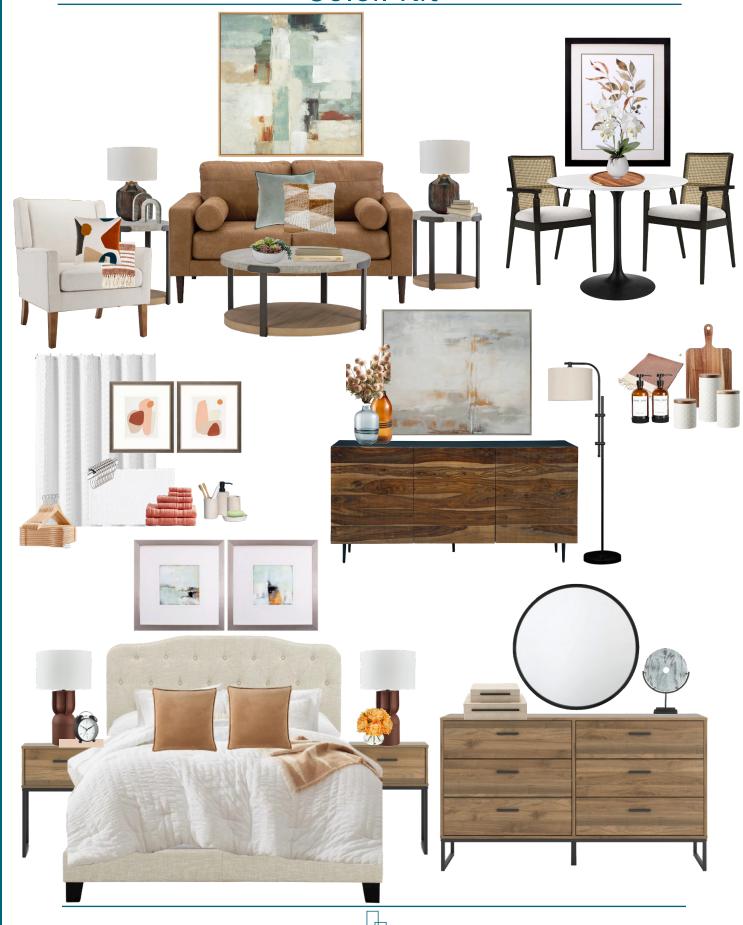

htbulbs & Art Hooks
- Warehouse Receiving and Consolidation
- White Glove Delivery and Installation
  - Furniture Assembly
  - Debris Removal
- Designer Set Up
  - Drapery and Art Installation
  - Accessory Placement

#### Pricing Options & Savings:

| Purchase 1 to 10 kits within 12 months                                      | \$15,000.00 per kit<br>(+ state sales tax) |
|-----------------------------------------------------------------------------|--------------------------------------------|
| Purchase 10 to 30 kits within 12 months and recieve an upfront 10% discount | \$13,500.00 per kit<br>(+ state sales tax) |
| Purchase 30+ kits within 12 months and receive an upfront 20% discount      | \$12,000.00 per kit<br>(+ state sales tax) |



Sage Kit





Sapphire Kit



### Soleil Kit