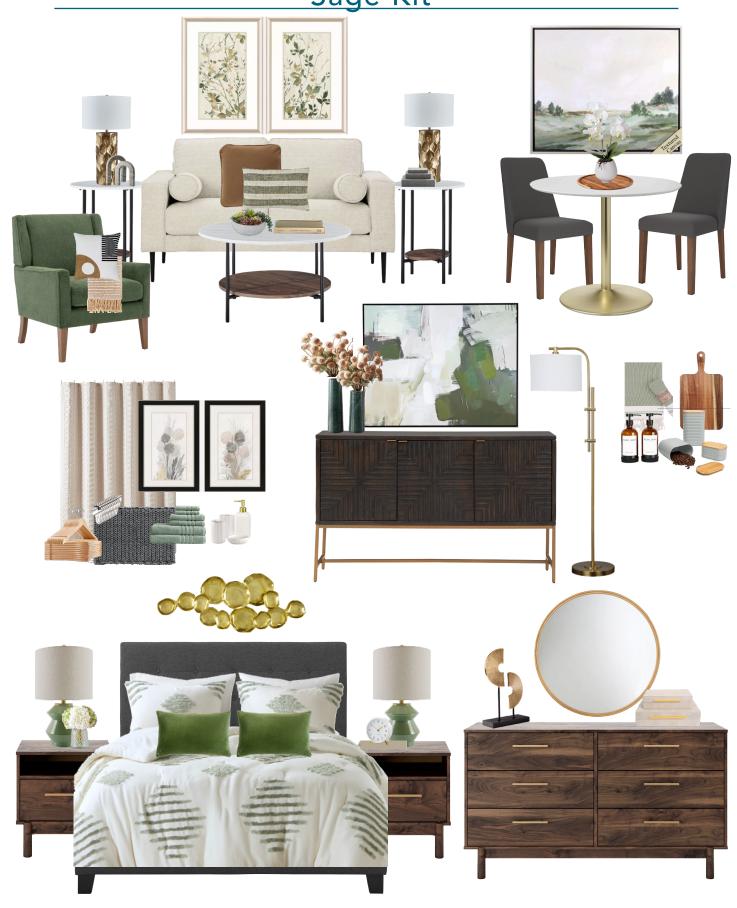

- Furniture
  - Accessories
  - Lightbulbs & Art Hooks
- Warehouse Receiving and Consolidation
- White Glove Delivery and Installation
  - Furniture Assembly
  - Debris Removal
- Designer Set Up
  - Drapery and Art Installation
  - Accessory Placement

#### Pricing Options & Savings:

| Purchase 1 to 10 kits within 12 months                                      | \$15,000.00 per kit<br>(+ state sales tax) |
|-----------------------------------------------------------------------------|--------------------------------------------|
| Purchase 10 to 30 kits within 12 months and recieve an upfront 10% discount | \$13,500.00 per kit<br>(+ state sales tax) |
| Purchase 30+ kits within 12 months and receive an upfront 20% discount      | \$12,000.00 per kit<br>(+ state sales tax) |



Sage Kit





Sapphire Kit



### Soleil Kit