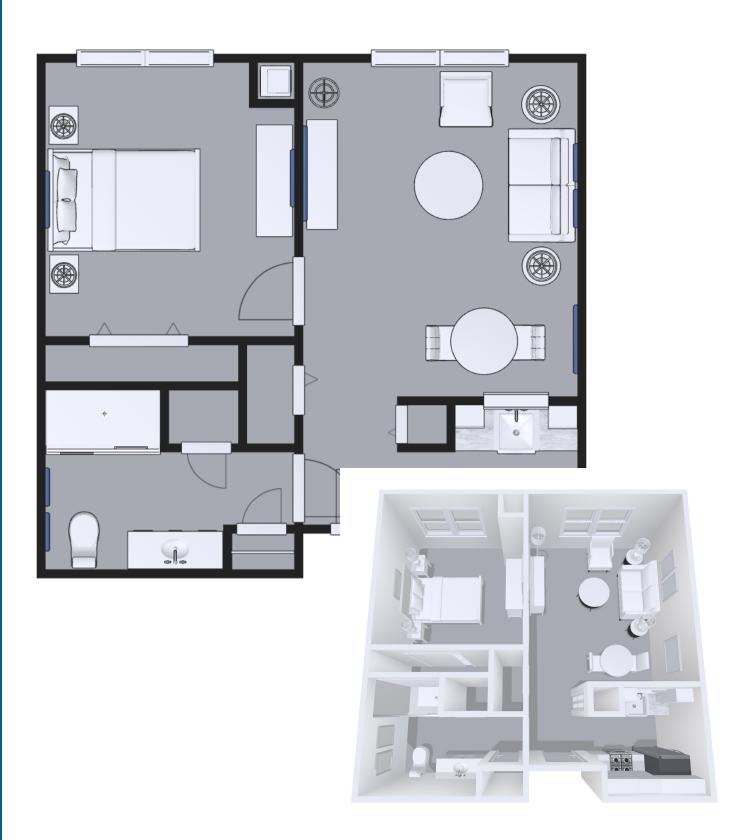

White Glove Delivery and Installation
  - Furniture Assembly
  - Debris Removal
- Designer Set Up
  - Drapery and Art Installation
  - Accessory Placement

#### Pricing Options & Savings:

| Purchase 1 to 10 kits within 12 months                                         | \$9,800.00 per kit<br>(+ state sales tax) |
|--------------------------------------------------------------------------------|-------------------------------------------|
| Purchase 10 to 30 kits within 12 months<br>and recieve an upfront 10% discount | \$8,820.00 per kit<br>(+ state sales tax) |
| Purchase 30+ kits within 12 months and receive an upfront 20% discount         | \$7,840.00 per kit<br>(+ state sales tax) |



# Sage Kit





# Sapphire Kit





# Soleil Kit







### ONE BEDROOM KITS

# Floor Plan Example





### One Bedroom Pricing

#### **Turnkey Pricing Includes:**

- All Products Shown
  - Furniture
  - Accessories
  - Lightbulbs & Art Hooks
- Warehouse Receiving and Consolidation
- White Glove Delivery and Installation
  - Furniture Assembly
  - Debris Removal
- Designer Set Up
  - Drapery and Art Installation
  - Accessory Placement

#### Pricing Options & Savings:

| Purchase 1 to 10 kits within 12 months                                      | \$15,000.00 per kit<br>(+ state sales tax) |
|-----------------------------------------------------------------------------|--------------------------------------------|
| Purchase 10 to 30 kits within 12 months and recieve an upfront 10% discount | \$13,500.00 per kit<br>(+ state sales tax) |
| Purchase 30+ kits within 12 months and receive an