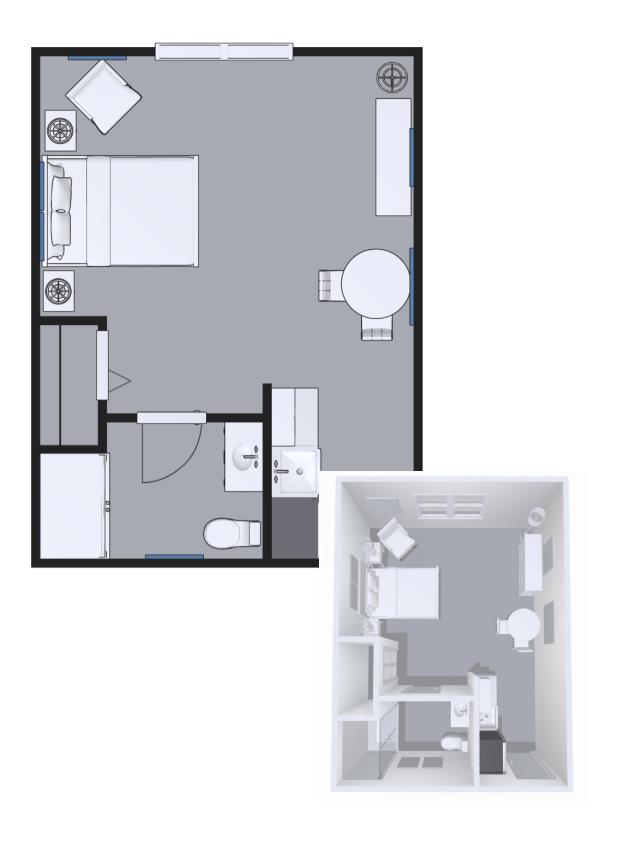

ready-made model solution at a budget friendly price. All furniture and accessories have been thoughtfully curated to create distinctive looks. You can select from three color options, and the kits are available in both studio and one-bedroom sizes. Kits are not customizable and all products are subject to change based off availability.

#### What happens next...

Submit a request

Model55 orders your package and has it shipped to a local warehouse

The local warehouse receives and consolidates all the items

Model55's team works with your community to schedule delivery

The local warehouse delivers and installs all your furniture

The local staging partner completes the installation of the art and accessories

Your new model is ready to show!



### STUDIO KITS



## Floor Plan Example



### Studio Pricing

#### Turnkey Pricing Includes:

- All Products Shown
  - Furniture
  - Accessories
  - Lightbulbs & Art Hooks
- Warehouse Receiving and Consolidation
- White Glove Delivery and Installation
  - Furniture Assembly
  - Debris Removal
- Designer Set Up
  - Drapery and Art Installation
  - Accessory Placement

#### Pricing Options & Savings:

| Purchase 1 to 10 kits within 12 months                                         | \$9,800.00 per kit<br>(+ state sales tax) |
|--------------------------------------------------------------------------------|-------------------------------------------|
| Purchase 10 to 30 kits within 12 months<br>and recieve an upfront 10% discount | \$8,820.00 per kit<br>(+ state sales tax) |
| Purchase 30+ kits within 12 months and receive an upfr